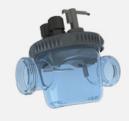

set up notifications **for total peace of mind.** 



# **RELIABLE** AND EASY-TO-USE

The Phileo POD model is supplied with a compact measurement chamber ensuring **reliable pH readings and simplifying the hydraulic installation** of your appliance.

### THE PH REGULATOR IS THE EASIEST TO INSTALL ON THE MARKET

No more filtration pump slaving without knowing where to connect! Phileo VP is supplied with a power cable for direct connection to a protected 230V socket.

The filtration status is captured by a flow rate sensor that gives a more reliable indication than a single filtration slaving.

To simplify installation, the Phileo POD model is supplied with a measurement chamber by gathering all the accessories required to treat pool water in a single location (sensor, injector, flow).







Measurement chamber Phileo POD VP only

### INTUITIVE AND COMPLETE SETUP

The pH regulation can be set up in just a few minutes with the touch of just one button or via an intuitive smartphone app, offering additional features:

| Available setup                                | Арр.     | Device   |  |
|------------------------------------------------|----------|----------|--|
| Mode selection (pH+ or pH-)                    |          |          |  |
| Choice of setpoint value (6.8 to 7.6)          | <b>②</b> | <b>②</b> |  |
| Calibration of the pH 7.0 sensor               | <b>⊘</b> | <b>②</b> |  |
| Calibration of the 2-point sensor              | <b>②</b> |          |  |
| Manual adjustment of the measurement (+/- 0.3) | <b>②</b> |          |  |
| Overdose alert setup