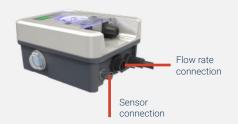

The filtration status is captured by a flow rate sensor that gives a more reliable indication than a single filtration slaving.

To simplify installation, the Phileo POD model is supplied with a measurement chamber by gathering all the accessories required to treat pool water in a single location (sensor, injector, flow).