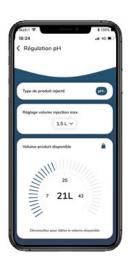

### INTUITIVE AND COMPLETE SETUP

The pH regulation can be set up in just a few minutes with the touch of just one button or via an intuitive smartphone app, offering additional features:

| Available setup                                | Арр.     | Device   |  |
|------------------------------------------------|----------|----------|--|
| Mode selection (pH+ or pH-)                    |          |          |  |
| Choice of setpoint value (6.8 to 7.6)          | <b>②</b> | <b>②</b> |  |
| Calibration of the pH 7.0 sensor               | <b>⊘</b> | <b>②</b> |  |
| Calibration of the 2-point sensor              | <b>②</b> |          |  |
| Manual adjustment of the measurement (+/- 0.3) | <b>②</b> |          |  |
| Overdose alert setup                           | <b>②</b> |          |  |
| Tank volume setup                              | <b>②</b> |          |  |
| Remote setup                                   | <b>②</b> |          |  |