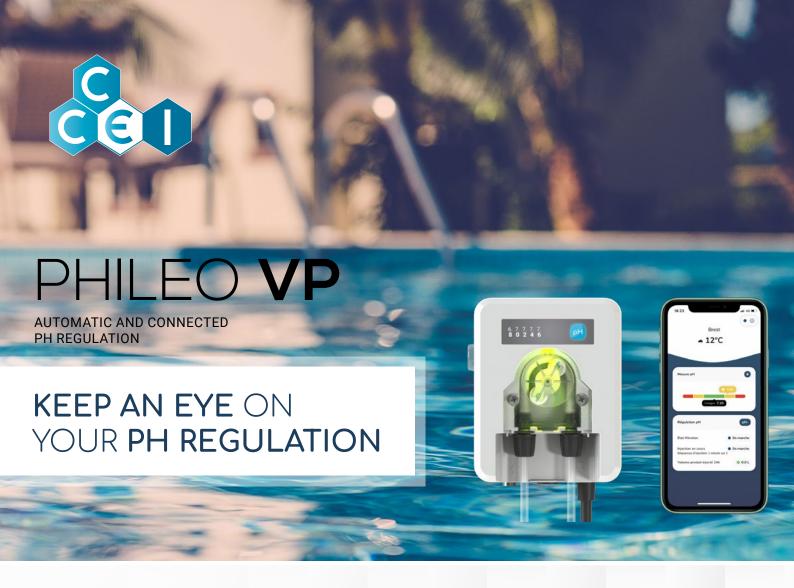

### **PEACE OF MIND IN A GLANCE**

The Phileo VP dosing pump is fitted with an RGB LED which lights up according to the different settings. This patented process, which is also used in the Zelia chlorinator, allows you to instantly view the pH value of the pool or the technical room and see if a corrective operation needs to be carried out.

Way off

| Set-up             | Couleui |  |  |  |
|--------------------|---------|--|--|--|
| pH- mode           | 0       |  |  |  |
| pH+ mode           | •       |  |  |  |
| Sensor calibration | • • •   |  |  |  |
|                    |         |  |  |  |
| Daily control      | Couleur |  |  |  |
| Measuring error    | •       |  |  |  |