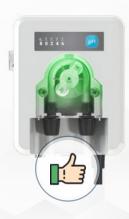

### **PEACE OF MIND IN A GLANCE**

The Phileo VP dosing pump is fitted with an RGB LED which lights up according to the different settings. This patented process, which is also used in the Zelia chlorinator, allows you to instantly view the pH value of the pool or the technical room and see if a corrective operation needs to be carried out.

Way off

| Set-up             | Couleui |  |  |  |
|--------------------|---------|--|--|--|
| pH- mode           | 0       |  |  |  |
| pH+ mode           | •       |  |  |  |
| Sensor calibration | • • •   |  |  |  |
|                    |         |  |  |  |
| Daily control      | Couleur |  |  |  |
| Measuring error    | •       |  |  |  |