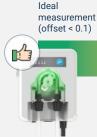

### **PEACE OF MIND IN A GLANCE**

The Phileo VP dosing pump is fitted with an RGB LED which lights up according to the different settings. This patented process, which is also used in the Zelia chlorinator, allows you to instantly view the pH value of the pool or the technical room and see if a corrective operation needs to be carried out.

Way off

| Set-up             | Couleui |  |  |  |
|--------------------|---------|--|--|--|
| pH- mode           | 0       |  |  |  |
| pH+ mode           | •       |  |  |  |
| Sensor calibration | • • •   |  |  |  |
|                    |         |  |  |  |
| Daily control      | Couleur |  |  |  |
| Measuring error    | •       |  |  |  |