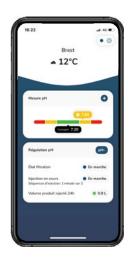

## **CONNECTED** AND INTUITIVE

Control the pH regulation of your pool from anywhere in the world on **your smartphone** with an intuitive app that allows you to configure the Phileo VP but also set up notifications **for total peace of mind.** 

# **AUTOMATIC REGULATION**

Phileo VP automatically adjusts the pH of the water, in pH- or pH+ mode. Simply choose the setpoint value, Phileo VP does the rest.