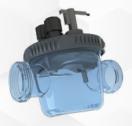

# **AUTOMATIC REGULATION**

Phileo VP automatically adjusts the pH of the water, in pH- or pH+ mode. Simply choose the setpoint value, Phileo VP does the rest.



# RAPID DISPLAY

The dosing pump lights up according to the measurement and alerts. In an instant, you can clearly see the pH of your pool! Time saving and simplicity guaranteed all season!





| Référence | Modèle        |
|-----------|---------------|
| PF10J051  | Phileo VP     |
| PF10J050  | Phileo POD VP |



## **CONNECTED** AND INTUITIVE

Control the pH regulation of your pool from anywhere in the world on **your smartphone** with an intuitive app that allows you to configure the Phileo VP but also set up notifications **for total peace of mind.** 



# **RELIABLE** AND EASY-TO-USE

The Phileo POD model is supplied with a compact measurement chamber ensuring **reliable pH readings and simplifying the hydraulic installation** of your appliance.

### THE PH REGULATOR IS THE EASIEST TO INSTALL ON THE MARKET

No more filtration pump slaving without knowing where to connect! Phileo VP is supplied with a power cable for direct connection to a protected 230V socket.

The fil