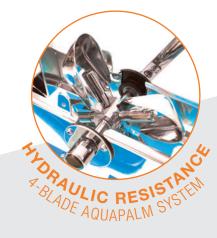

# ADJUSTABLE HYDRAULIC RESISTANCE

The central hydraulic resistance system is composed of 4 cups, which orientation can be adjusted. With a movement of the hand, easily turn the cup horizontally or vertically to adjust

your effort during training. The lower body firms up harmoniously with training for assured energy gain.