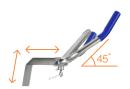

#### **MULTI-POSITION HANDLEBARS**

The handlebars' studied design and multiple settings offer many positions depending on the exercises. Their 45 \* angle allows a more upright sitting to relieve lumbar pain.