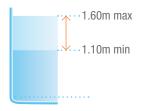

### **ALL POOLS**

| Quality           | T6 Aluminium Tech                            |
|-------------------|----------------------------------------------|
| Finishes          | 15µm anodization                             |
| Dimensions closed | L 94 x W 55 x H 116 cm                       |
| Weight            | 15.8 kg                                      |
| Water depth       | 1.10 m to 1.60 m                             |
| Warranty          | 2 years metal parts / 6 months wearing parts |
| Reference         | WX-WR4A                                      |