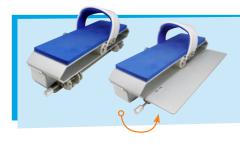

# AQUA DOUBLE SPEED PEDALS

Conceived in aluminium and stainless steel, ADS pedals comprise a folding flap fitted on a hinge. They unfold and lock into place in a simple gesture.

Hydraulic resistance is increased by 54%. You can therefore enhance your cardio session.