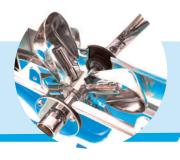

# WR4 AIR

The tonic aquabike

Sport handlebars 45°

**Graduated adjustments** 

Light Weight 15.8Kg

Saddle and handlebars adjustable in height,

**Sport saddle** 

and depth

## INNOVATION

**Its new structure in T6 anodized aluminium** allows it to display a featherweight of **15.8 kg**, ideal for **pool entrances and exits**, while ensuring perfect rigidity. Coupled with its wide feet and silicone suction cups, the WR4 Air is easy and reassuring to use. Its multiples adjustment of the feet, the saddle and the handlebars, as well as its pedals with variable resistance make it resolutely versatile.